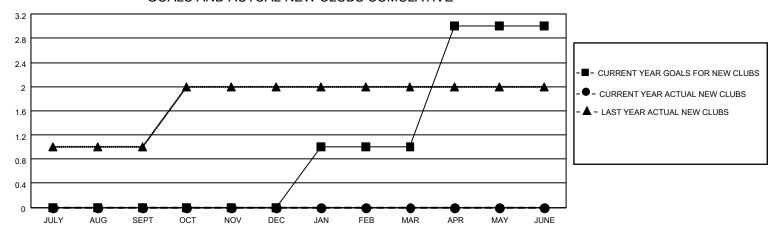

## District 4 A1

| Clubs RESULTS FOR 2021-2022 |   |   |   | Members RESULTS FOR 2021-2022 |    |    |    |
|-----------------------------|---|---|---|-------------------------------|----|----|----|
|                             |   |   |   |                               |    |    |    |
| JULY/AUG/SEPT               | 0 | 0 | 1 | JULY/AUG/SEPT                 | 30 | 70 | 81 |
| OCT/NOV/DEC                 | 0 | 0 | 0 | OCT/NOV/DEC                   | 50 | 35 | 85 |
| JAN/FEB/MAR                 | 1 | 0 | 0 | JAN/FEB/MAR                   | 50 | 0  | 0  |
| APR/MAY/JUNE                | 2 | 0 | 0 | APR/MAY/JUNE                  | 50 | 0  | 0  |

### GOALS AND ACTUAL NEW CLUBS CUMULATIVE