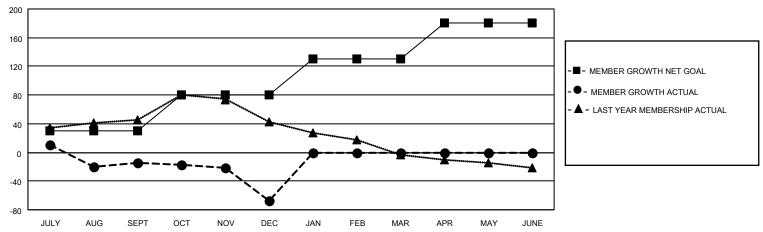

## District 4 A1

| Clubs RESULTS FOR 2021-2022 |   |   |   | Members RESULTS FOR 2021-2022 |    |    |    |
|-----------------------------|---|---|---|-------------------------------|----|----|----|
|                             |   |   |   |                               |    |    |    |
| JULY/AUG/SEPT               | 0 | 0 | 1 | JULY/AUG/SEPT                 | 30 | 70 | 81 |
| OCT/NOV/DEC                 | 0 | 0 | 0 | OCT/NOV/DEC                   | 50 | 35 | 85 |
| JAN/FEB/MAR                 | 1 | 0 | 0 | JAN/FEB/MAR                   | 50 | 0  | 0  |
| APR/MAY/JUNE                | 2 | 0 | 0 | APR/MAY/JUNE                  | 50 | 0  | 0  |

### GOALS AND ACTUAL MEMBERS CUMULATIVE

| DROPPED CLUBS: 1 |     | 24 CLUBS OF 54 ADDED 1 OR<br>MORE NEW MEMBERS | GENDER DISTRIBUTION             |                                |  |
|------------------|-----|-----------------------------------------------|---------------------------------|--------------------------------|--|
|                  |     | INIONE NEW MEMBERS                            | MALE<br>FEMALE                  | 1,390 (78.93%)<br>371 (21.07%) |  |
| DROPPED MEMBERS  |     |                                               | NON BINARY PREFER NOT TO ANSWER | 0 (0.00%)<br>0 (0.00%)         |  |
| DECEASED         | 14  |                                               | TREFERENCE TO ANSWER            | 0 (0.0070)                     |  |
| CLUB CANCELLED   | 0   | CLICK HERE FOR CUMULATIVE                     | TOTAL FAMILY UNIT MEMBERS       | 251                            |  |
| OTHER            | 152 | MEMBERSHIP DATA                               |                                 |                                |  |
| TOTAL            | 166 |                                               | FAMILY MEMBERS PAYING HAI       | LF DUES 128                    |  |